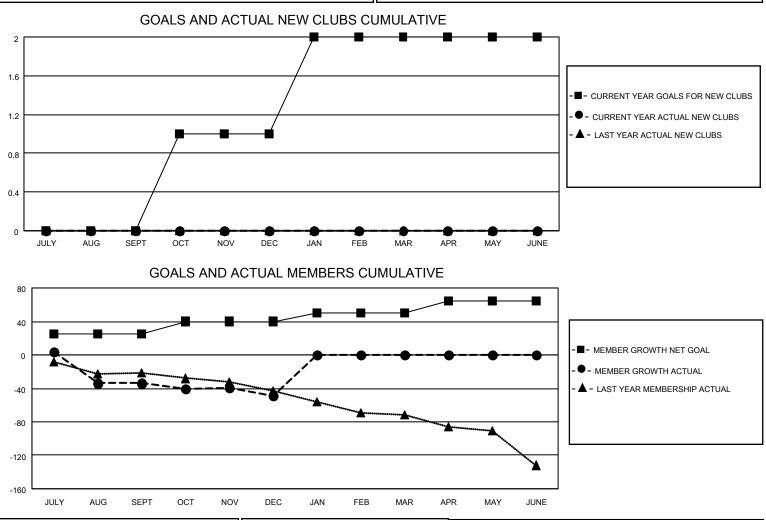

## LOCATION NORTH CAROLINA

District 31 L

Results as of: 12/31/2021

| Clubs                 |               |           |               | Members               |                        |                         |                                                    |
|-----------------------|---------------|-----------|---------------|-----------------------|------------------------|-------------------------|----------------------------------------------------|
| RESULTS FOR 2021-2022 |               |           |               | RESULTS FOR 2021-2022 |                        |                         |                                                    |
| QUARTER               | NEW CLUB GOAL | NEW CLUBS | DROPPED CLUBS | QUARTER               | BER GROWTH NET<br>GOAL | MEMBER GROWTH<br>ACTUAL | DROPPED<br>MEMBERS ACTUAL<br>(including transfers) |
| JULY/AUG/SEPT         | 0             | 0         | 2             | JULY/AUG/SEPT         | 25                     | 23                      | 52                                                 |
| OCT/NOV/DEC           | 1             | 0         | 0             | OCT/NOV/DEC           | 15                     | 54                      | 32                                                 |
| JAN/FEB/MAR           | 1             | 0         | 0             | JAN/FEB/MAR           | 10                     | 0                       | 0                                                  |
| APR/MAY/JUNE          | 0             | 0         | 0             | APR/MAY/JUNE          | 15                     | 0                       | 0                                                  |